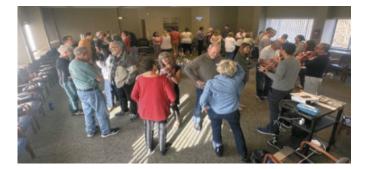

# FALL RETREAT 2024

Last weekend, some parishioners gathered for a bilingual fall retreat held at the same location as the students' retreat. Together, they enjoyed an inspiring weekend where the parish team led prayer sessions and discussions centered around the theme, 'We are the Church, so Where Do I Fit?' It was a beautiful experience, filled with joy, connection, and meaningful exchanges that deepened our sense of community and faith. Here are some pictures capturing the spirit of this amazing weekend.

Students and parishioners had the opportunity to participate in some activities together.

Many parishioners from the Hispanic/Latino community participated at the retreat.