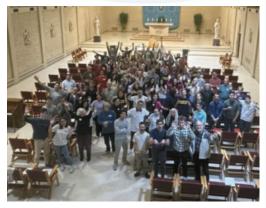

# FALL RETREAT 2024

Last weekend, some parishioners gathered for a bilingual fall retreat held at the same location as the students' retreat. Together, they enjoyed an inspiring weekend where the parish team led prayer sessions and discussions centered around the theme, 'We are the Church, so Where Do I Fit?' It was a beautiful experience, filled with joy, connection, and meaningful exchanges that deepened our sense of community and faith. Here are some pictures capturing the spirit of this amazing weekend.

A group of 44 people, including the lead team, gathered at the Colombiere Jesuit Retreat Center for the weekend.

On Saturday , students and resident parishioners attended the mass concelebrated by Fr Bobby, Fr Kyle and Fr Dan.