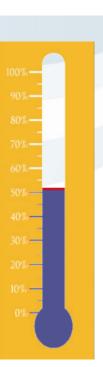

## COMBINED CAPITAL CAMPAIGN

Thank you to everyone who has already stepped up in support of our Capital Campaign! We continue to make wonderful progress. As of Friday, Nov. 15, 63 parish families have contributed \$2.2 million in pledges and gifts. We are over 51.6% of the way to reaching our goal of \$4.25 million!