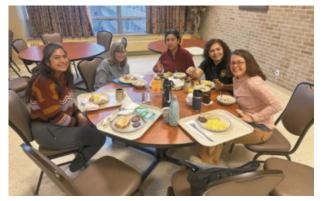

# FALL RETREAT 2024

Last weekend, some parishioners gathered for a bilingual fall retreat held at the same location as the students' retreat. Together, they enjoyed an inspiring weekend where the parish team led prayer sessions and discussions centered around the theme, 'We are the Church, so Where Do I Fit?' It was a beautiful experience, filled with joy, connection, and meaningful exchanges that deepened our sense of community and faith. Here are some pictures capturing the spirit of this amazing weekend.

A group of 44 people, including the lead team, gathered at the Colombiere Jesuit Retreat Center for the weekend.

On Saturday , students and resident parishioners attended the mass concelebrated by Fr Bobby, Fr Kyle and Fr Dan.

Students and parishioners had the opportunity to participate in some activities together.

Many parishioners from the Hispanic/Latino community participated at the retreat.