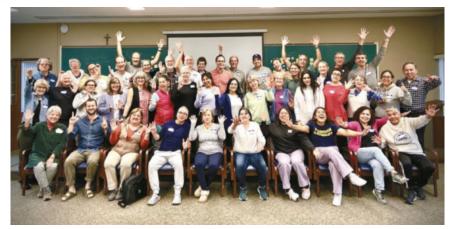

# FALL RETREAT 2024

Last weekend, some parishioners gathered for a bilingual fall retreat held at the same location as the students' retreat. Together, they enjoyed an inspiring weekend where the parish team led prayer sessions and discussions centered around the theme, 'We are the Church, so Where Do I Fit?' It was a beautiful experience, filled with joy, connection, and meaningful exchanges that deepened our sense of community and faith. Here are some pictures capturing the spirit of this amazing weekend.

A group of 44 people, including the lead team, gathered at the Colombiere Jesuit Retreat Center for the weekend.

On Saturday , students and resident parishioners attended the mass concelebrated by Fr Bobby, Fr Kyle and Fr Dan.