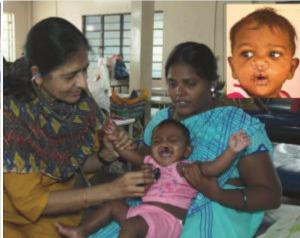

### MISSION APPEAL SUNDAY, JUNE 23

The Mission Office of our Diocese each year invites a missionary group to share about their mission work in all the parishes. Foundation for Children in Need (FCN) is a Catholic lay organization based in Arlington Heights, IL. Sunday, June 23, Tom Chitta, Founder of FCN, is very happy to visit us and share about their mission work in the interior villages of India. FCN sponsors 2500 children and college students. They have been responsible for building several schools, boarding homes, a community health center and 2 homes for the elderly. They provide free medical check-ups and medicine to thousands of needy people and children. 800 children born with Cleft Lip and Cleft Palate are helped with free corrective surgeries in the past 5 years.