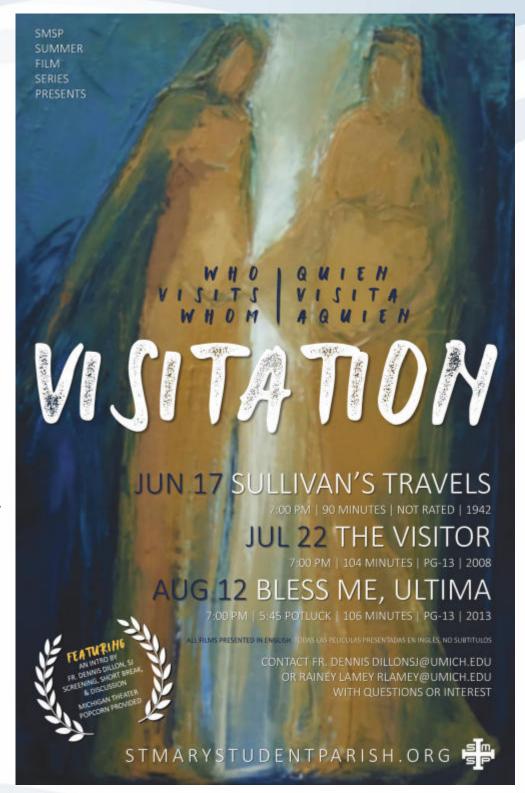

## 2019 Summer Film Series

Come join us for three evenings of film, discussion, and fellowship!

This summer's film festivalthemed "Visitation" offers films exploring themes of visitation, home, and who is welcoming whom in a theocentric life.

All student and residentparishioners are welcome on the following Mondays with the films shown in Newman Hall:

- June 17 at 7:00PM SULLIVAN'S TRAVELS (NR, 1942)
- July 22 at 7:00PM THE VISITOR (PG-13, 2008)
- Aug 12 at 7:00PM BLESS ME, ULTIMA (PG-13, 2013)
   Enjoy the St. Mary's BBQ and Potluck at 5:45 prior to the viewing of BLESS ME, ULTIMA - bring your favorite welcoming dish to share!

Format: Intro by Dennis Dillon, S.J., screening, short break, discussion.

If you have any questions or are interested, please contact Fr. Dennis at 734-663-0557 (x246) or Rainey at rlamey@umich.edu.