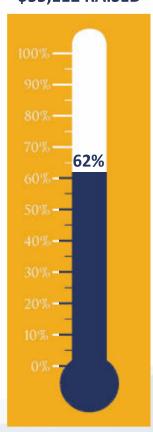

We still have a way to go to meet our DSA goal. Thank you to those who have already contributed. Our overall participation rate is poor at 8.38%. I pray that you consider making a contribution knowing that these funds support a lot of good work, including some of our own here at St. Mary's. We can reach our goal if we our participation. Please help us to do so. Thank you for your generosity and your faith. It's a delight to walk with you here at St. Mary Student Parish as we seek to be faithful disciples of Jesus today.

### \$88,896 OUR GOAL **\$55,112 RAISED**